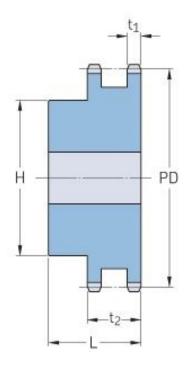

## **PHS 08B-2BH28**

| Pitch P (mm)           | 12.7 |
|------------------------|------|
| Pitch P (in)           | 0.5  |
| No. of teeth           | 28   |
| Pitch diameter<br>(mm) | 12.7 |
| Pitch diameter (in)    | 0.5  |
| Min. bore (mm)         | 16   |
| Min. bore (in)         | 0.63 |
| Max. bore (mm)         | 60   |
| Max. bore (in)         | 2.36 |
| Hub H (mm)             | 90   |
| Hub H (in)             | 3.54 |
| Hub L (mm)             | 40   |
| Hub L (in)             | 1.57 |
| Weight (kg)            | 2.31 |
| Weight (lbs)           | 5.09 |