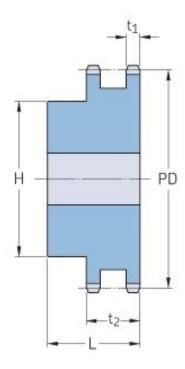

## PHS 08B-2BH27

| Pitch P (mm)           | 12.7 |
|------------------------|------|
| Pitch P (in)           | 0.5  |
| No. of teeth           | 27   |
| Pitch diameter<br>(mm) | 12.7 |
| Pitch diameter (in)    | 0.5  |
| Min. bore (mm)         | 16   |
| Min. bore (in)         | 0.63 |
| Max. bore (mm)         | 50   |
| Max. bore (in)         | 1.97 |
| Hub H (mm)             | 85   |
| Hub H (in)             | 3.35 |
| Hub L (mm)             | 40   |
| Hub L (in)             | 1.57 |
| Weight (kg)            | 2.09 |
| Weight (lbs)           | 4.61 |