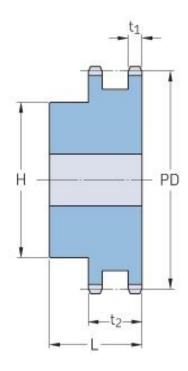

## PHS 08B-2BH26

| Pitch P (mm)           | 12.7 |
|------------------------|------|
| Pitch P (in)           | 0.5  |
| No. of teeth           | 26   |
| Pitch diameter<br>(mm) | 12.7 |
| Pitch diameter (in)    | 0.5  |
| Min. bore (mm)         | 16   |
| Min. bore (in)         | 0.63 |
| Max. bore (mm)         | 56   |
| Max. bore (in)         | 2.2  |
| Hub H (mm)             | 85   |
| Hub H (in)             | 3.35 |
| Hub L (mm)             | 40   |
| Hub L (in)             | 1.57 |
| Weight (kg)            | 1.96 |
| Weight (lbs)           | 4.32 |