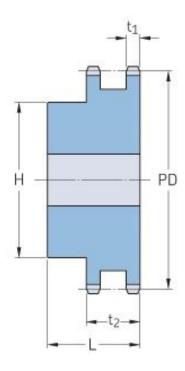

## PHS 06B-2BH96

| Pitch P (mm)           | 9.52   |
|------------------------|--------|
| Pitch P (in)           | 0.37   |
| No. of teeth           | 96     |
| Pitch diameter<br>(mm) | 291.11 |
| Pitch diameter (in)    | 11.46  |
| Min. bore (mm)         | 16     |
| Min. bore (in)         | 0.63   |
| Max. bore (mm)         | 62     |
| Max. bore (in)         | 2.44   |
| Hub H (mm)             | 90     |
| Hub H (in)             | 3.54   |
| Hub L (mm)             | 40     |
| Hub L (in)             | 1.57   |
| Weight (kg)            | 6.29   |
| Weight (lbs)           | 13.87  |