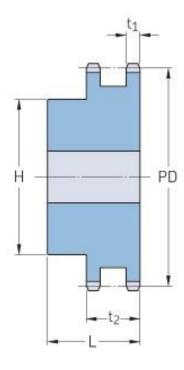

## PHS 06B-2BH84

| Pitch P (mm)           | 9.52   |
|------------------------|--------|
| Pitch P (in)           | 0.37   |
| No. of teeth           | 84     |
| Pitch diameter<br>(mm) | 254.74 |
| Pitch diameter (in)    | 10.03  |
| Min. bore (mm)         | 16     |
| Min. bore (in)         | 0.63   |
| Max. bore (mm)         | 60     |
| Max. bore (in)         | 2.36   |
| Hub H (mm)             | 90     |
| Hub H (in)             | 3.54   |
| Hub L (mm)             | 40     |
| Hub L (in)             | 1.57   |
| Weight (kg)            | 5.37   |
| Weight (lbs)           | 11.84  |