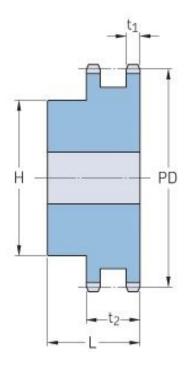

## PHS 06B-2BH76

| Pitch P (mm)           | 9.52   |
|------------------------|--------|
| Pitch P (in)           | 0.37   |
| No. of teeth           | 76     |
| Pitch diameter<br>(mm) | 230.49 |
| Pitch diameter (in)    | 9.07   |
| Min. bore (mm)         | 16     |
| Min. bore (in)         | 0.63   |
| Max. bore (mm)         | 50     |
| Max. bore (in)         | 1.97   |
| Hub H (mm)             | 90     |
| Hub H (in)             | 3.54   |
| Hub L (mm)             | 40     |
| Hub L (in)             | 1.57   |
| Weight (kg)            | 3.35   |
| Weight (lbs)           | 7.39   |