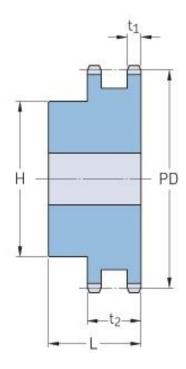

## PHS 06B-2BH72

| Pitch P (mm)           | 9.52   |
|------------------------|--------|
| Pitch P (in)           | 0.37   |
| No. of teeth           | 72     |
| Pitch diameter<br>(mm) | 218.37 |
| Pitch diameter (in)    | 8.6    |
| Min. bore (mm)         | 16     |
| Min. bore (in)         | 0.63   |
| Max. bore (mm)         | 60     |
| Max. bore (in)         | 2.36   |
| Hub H (mm)             | 90     |
| Hub H (in)             | 3.54   |
| Hub L (mm)             | 40     |
| Hub L (in)             | 1.57   |
| Weight (kg)            | 4.45   |
| Weight (lbs)           | 9.81   |