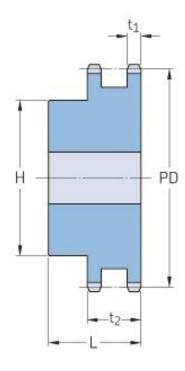

## PHS 06B-2BH70

| Pitch P (mm)           | 9.52  |
|------------------------|-------|
| Pitch P (in)           | 0.37  |
| No. of teeth           | 70    |
| Pitch diameter<br>(mm) | 212.3 |
| Pitch diameter (in)    | 8.36  |
| Min. bore (mm)         | 16    |
| Min. bore (in)         | 0.63  |
| Max. bore (mm)         | 60    |
| Max. bore (in)         | 2.36  |
| Hub H (mm)             | 90    |
| Hub H (in)             | 3.54  |
| Hub L (mm)             | 40    |
| Hub L (in)             | 1.57  |
| Weight (kg)            | 4.3   |
| Weight (lbs)           | 9.48  |