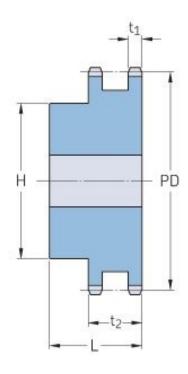

## PHS 06B-2BH60

| Pitch P (mm)           | 9.52 |
|------------------------|------|
| Pitch P (in)           | 0.37 |
| No. of teeth           | 60   |
| Pitch diameter<br>(mm) | 182  |
| Pitch diameter (in)    | 7.17 |
| Min. bore (mm)         | 16   |
| Min. bore (in)         | 0.63 |
| Max. bore (mm)         | 60   |
| Max. bore (in)         | 2.36 |
| Hub H (mm)             | 90   |
| Hub H (in)             | 3.54 |
| Hub L (mm)             | 40   |
| Hub L (in)             | 1.57 |
| Weight (kg)            | 3.53 |
| Weight (lbs)           | 7.78 |