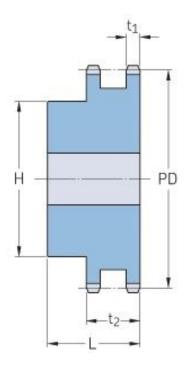

## PHS 06B-2BH52

| Pitch P (mm)           | 9.52   |
|------------------------|--------|
| Pitch P (in)           | 0.37   |
| No. of teeth           | 52     |
| Pitch diameter<br>(mm) | 157.75 |
| Pitch diameter (in)    | 6.21   |
| Min. bore (mm)         | 16     |
| Min. bore (in)         | 0.63   |
| Max. bore (mm)         | 60     |
| Max. bore (in)         | 2.36   |
| Hub H (mm)             | 90     |
| Hub H (in)             | 3.54   |
| Hub L (mm)             | 40     |
| Hub L (in)             | 1.57   |
| Weight (kg)            | 2.92   |
| Weight (lbs)           | 6.44   |