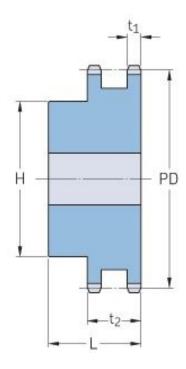

## PHS 06B-2BH45

| Pitch P (mm)           | 9.52   |
|------------------------|--------|
| Pitch P (in)           | 0.37   |
| No. of teeth           | 45     |
| Pitch diameter<br>(mm) | 136.55 |
| Pitch diameter (in)    | 5.38   |
| Min. bore (mm)         | 16     |
| Min. bore (in)         | 0.63   |
| Max. bore (mm)         | 50     |
| Max. bore (in)         | 1.97   |
| Hub H (mm)             | 90     |
| Hub H (in)             | 3.54   |
| Hub L (mm)             | 40     |
| Hub L (in)             | 1.57   |
| Weight (kg)            | 2.01   |
| Weight (lbs)           | 4.43   |