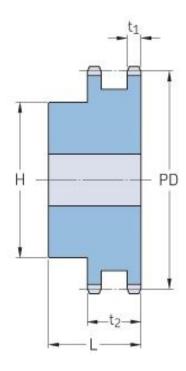

## PHS 06B-2BH42

| Pitch P (mm)           | 9.52   |
|------------------------|--------|
| Pitch P (in)           | 0.37   |
| No. of teeth           | 42     |
| Pitch diameter<br>(mm) | 127.46 |
| Pitch diameter (in)    | 5.02   |
| Min. bore (mm)         | 16     |
| Min. bore (in)         | 0.63   |
| Max. bore (mm)         | 60     |
| Max. bore (in)         | 2.36   |
| Hub H (mm)             | 90     |
| Hub H (in)             | 3.54   |
| Hub L (mm)             | 40     |
| Hub L (in)             | 1.57   |
| Weight (kg)            | 2.15   |
| Weight (lbs)           | 4.74   |