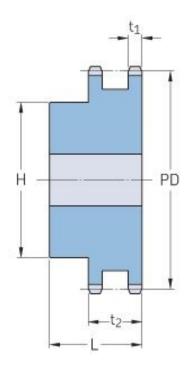

## PHS 06B-2BH36

| Pitch P (mm)           | 9.52   |
|------------------------|--------|
| Pitch P (in)           | 0.37   |
| No. of teeth           | 36     |
| Pitch diameter<br>(mm) | 109.29 |
| Pitch diameter (in)    | 4.3    |
| Min. bore (mm)         | 16     |
| Min. bore (in)         | 0.63   |
| Max. bore (mm)         | 60     |
| Max. bore (in)         | 2.36   |
| Hub H (mm)             | 90     |
| Hub H (in)             | 3.54   |
| Hub L (mm)             | 30     |
| Hub L (in)             | 1.18   |
| Weight (kg)            | 1.69   |
| Weight (lbs)           | 3.73   |