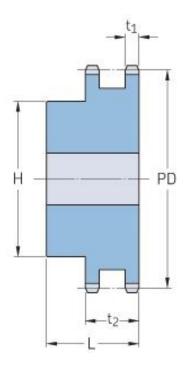

## PHS 06B-2BH35

| Pitch P (mm)           | 9.52   |
|------------------------|--------|
| Pitch P (in)           | 0.37   |
| No. of teeth           | 35     |
| Pitch diameter<br>(mm) | 106.26 |
| Pitch diameter (in)    | 4.18   |
| Min. bore (mm)         | 16     |
| Min. bore (in)         | 0.63   |
| Max. bore (mm)         | 52     |
| Max. bore (in)         | 2.05   |
| Hub H (mm)             | 80     |
| Hub H (in)             | 3.15   |
| Hub L (mm)             | 30     |
| Hub L (in)             | 1.18   |
| Weight (kg)            | 1.61   |
| Weight (lbs)           | 3.55   |