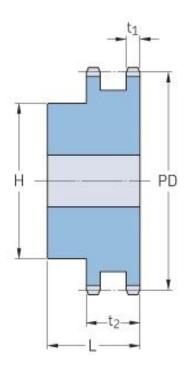

## PHS 06B-2BH30

| Pitch P (mm)           | 9.52  |
|------------------------|-------|
| Pitch P (in)           | 0.37  |
| No. of teeth           | 30    |
| Pitch diameter<br>(mm) | 91.12 |
| Pitch diameter (in)    | 3.59  |
| Min. bore (mm)         | 12    |
| Min. bore (in)         | 0.47  |
| Max. bore (mm)         | 40    |
| Max. bore (in)         | 1.57  |
| Hub H (mm)             | 79    |
| Hub H (in)             | 3.11  |
| Hub L (mm)             | 30    |
| Hub L (in)             | 1.18  |
| Weight (kg)            | 1.23  |
| Weight (lbs)           | 2.71  |