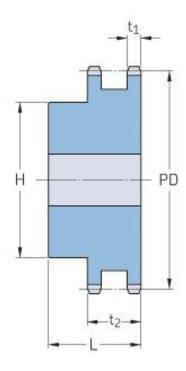

## PHS 06B-2BH29

| Pitch P (mm)           | 9.52  |
|------------------------|-------|
| Pitch P (in)           | 0.37  |
| No. of teeth           | 29    |
| Pitch diameter<br>(mm) | 88.09 |
| Pitch diameter (in)    | 3.47  |
| Min. bore (mm)         | 12    |
| Min. bore (in)         | 0.47  |
| Max. bore (mm)         | 32    |
| Max. bore (in)         | 1.26  |
| Hub H (mm)             | 76    |
| Hub H (in)             | 2.99  |
| Hub L (mm)             | 30    |
| Hub L (in)             | 1.18  |
| Weight (kg)            | 1.15  |
| Weight (lbs)           | 2.54  |