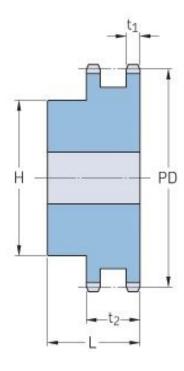

## **PHS 06B-2BH28**

| Pitch P (mm)           | 9.52  |
|------------------------|-------|
| Pitch P (in)           | 0.37  |
| No. of teeth           | 28    |
| Pitch diameter<br>(mm) | 85.07 |
| Pitch diameter (in)    | 3.35  |
| Min. bore (mm)         | 12    |
| Min. bore (in)         | 0.47  |
| Max. bore (mm)         | 32    |
| Max. bore (in)         | 1.26  |
| Hub H (mm)             | 73    |
| Hub H (in)             | 2.87  |
| Hub L (mm)             | 30    |
| Hub L (in)             | 1.18  |
| Weight (kg)            | 1.08  |
| Weight (lbs)           | 2.38  |