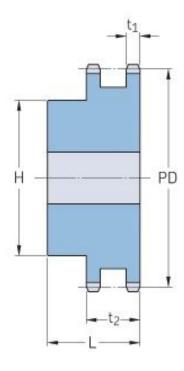

## PHS 06B-2BH27

| Pitch P (mm)           | 9.52  |
|------------------------|-------|
| Pitch P (in)           | 0.37  |
| No. of teeth           | 27    |
| Pitch diameter<br>(mm) | 82.05 |
| Pitch diameter (in)    | 3.23  |
| Min. bore (mm)         | 12    |
| Min. bore (in)         | 0.47  |
| Max. bore (mm)         | 40    |
| Max. bore (in)         | 1.57  |
| Hub H (mm)             | 70    |
| Hub H (in)             | 2.76  |
| Hub L (mm)             | 30    |
| Hub L (in)             | 1.18  |
| Weight (kg)            | 0.97  |
| Weight (lbs)           | 2.14  |
|                        |       |