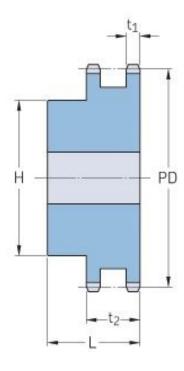

## PHS 06B-2BH25

| Pitch P (mm)           | 9.52 |
|------------------------|------|
| Pitch P (in)           | 0.37 |
| No. of teeth           | 25   |
| Pitch diameter<br>(mm) | 76   |
| Pitch diameter (in)    | 2.99 |
| Min. bore (mm)         | 12   |
| Min. bore (in)         | 0.47 |
| Max. bore (mm)         | 40   |
| Max. bore (in)         | 1.57 |
| Hub H (mm)             | 64   |
| Hub H (in)             | 2.52 |
| Hub L (mm)             | 30   |
| Hub L (in)             | 1.18 |
| Weight (kg)            | 0.81 |
| Weight (lbs)           | 1.79 |
|                        |      |