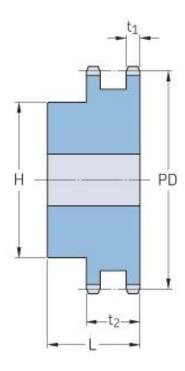

## PHS 06B-2BH19

| Pitch P (mm)           | 9.52  |
|------------------------|-------|
| Pitch P (in)           | 0.37  |
| No. of teeth           | 19    |
| Pitch diameter<br>(mm) | 57.87 |
| Pitch diameter (in)    | 2.28  |
| Min. bore (mm)         | 12    |
| Min. bore (in)         | 0.47  |
| Max. bore (mm)         | 28    |
| Max. bore (in)         | 1.1   |
| Hub H (mm)             | 46    |
| Hub H (in)             | 1.81  |
| Hub L (mm)             | 30    |
| Hub L (in)             | 1.18  |
| Weight (kg)            | 0.42  |
| Weight (lbs)           | 0.93  |