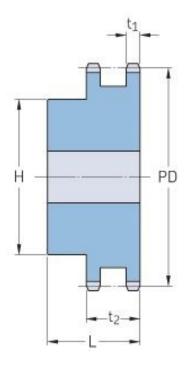

## PHS 06B-2BH18

| Pitch P (mm)           | 9.52  |
|------------------------|-------|
| Pitch P (in)           | 0.37  |
| No. of teeth           | 18    |
| Pitch diameter<br>(mm) | 54.85 |
| Pitch diameter (in)    | 2.16  |
| Min. bore (mm)         | 12    |
| Min. bore (in)         | 0.47  |
| Max. bore (mm)         | 25    |
| Max. bore (in)         | 0.98  |
| Hub H (mm)             | 43    |
| Hub H (in)             | 1.69  |
| Hub L (mm)             | 30    |
| Hub L (in)             | 1.18  |
| Weight (kg)            | 0.37  |
| Weight (lbs)           | 0.82  |