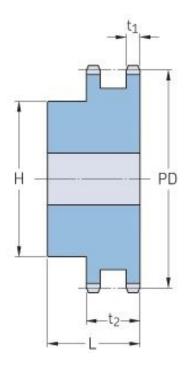

## PHS 06B-2BH17

| Pitch P (mm)           | 9.52  |
|------------------------|-------|
| Pitch P (in)           | 0.37  |
| No. of teeth           | 17    |
| Pitch diameter<br>(mm) | 51.83 |
| Pitch diameter (in)    | 2.04  |
| Min. bore (mm)         | 12    |
| Min. bore (in)         | 0.47  |
| Max. bore (mm)         | 23    |
| Max. bore (in)         | 0.91  |
| Hub H (mm)             | 40    |
| Hub H (in)             | 1.57  |
| Hub L (mm)             | 30    |
| Hub L (in)             | 1.18  |
| Weight (kg)            | 0.32  |
| Weight (lbs)           | 0.71  |