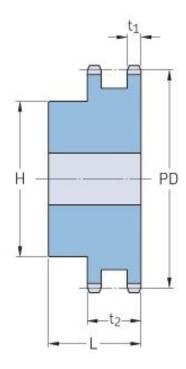

## PHS 06B-2BH15

| Pitch P (mm)           | 9.52  |
|------------------------|-------|
| Pitch P (in)           | 0.37  |
| No. of teeth           | 15    |
| Pitch diameter<br>(mm) | 45.81 |
| Pitch diameter (in)    | 1.8   |
| Min. bore (mm)         | 10    |
| Min. bore (in)         | 0.39  |
| Max. bore (mm)         | 18    |
| Max. bore (in)         | 0.71  |
| Hub H (mm)             | 34    |
| Hub H (in)             | 1.34  |
| Hub L (mm)             | 25    |
| Hub L (in)             | 0.98  |
| Weight (kg)            | 0.2   |
| Weight (lbs)           | 0.44  |