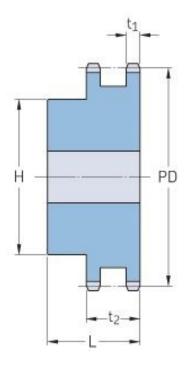

## PHS 06B-2BH13

| Pitch P (mm)           | 9.52  |
|------------------------|-------|
| Pitch P (in)           | 0.37  |
| No. of teeth           | 13    |
| Pitch diameter<br>(mm) | 39.79 |
| Pitch diameter (in)    | 1.57  |
| Min. bore (mm)         | 10    |
| Min. bore (in)         | 0.39  |
| Max. bore (mm)         | 12    |
| Max. bore (in)         | 0.47  |
| Hub H (mm)             | 28    |
| Hub H (in)             | 1.1   |
| Hub L (mm)             | 25    |
| Hub L (in)             | 0.98  |
| Weight (kg)            | 0.14  |
| Weight (lbs)           | 0.31  |