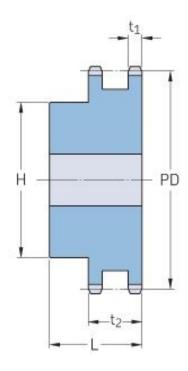

## PHS 28B-2BH18

| Pitch P (mm)           | 44.45  |
|------------------------|--------|
| Pitch P (in)           | 1.75   |
| No. of teeth           | 18     |
| Pitch diameter<br>(mm) | 255.98 |
| Pitch diameter (in)    | 10.08  |
| Min. bore (mm)         | 30     |
| Min. bore (in)         | 1.18   |
| Max. bore (mm)         | 114    |
| Max. bore (in)         | 4.49   |
| Hub H (mm)             | 160    |
| Hub H (in)             | 6.3    |
| Hub L (mm)             | 120    |
| Hub L (in)             | 4.72   |
| Weight (kg)            | 34.74  |
| Weight (lbs)           | 76.59  |