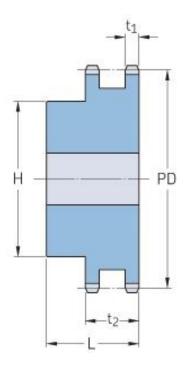

## PHS 20B-2BH16

| Pitch P (mm)           | 31.75  |
|------------------------|--------|
| Pitch P (in)           | 1.25   |
| No. of teeth           | 16     |
| Pitch diameter<br>(mm) | 162.75 |
| Pitch diameter (in)    | 6.41   |
| Min. bore (mm)         | 25     |
| Min. bore (in)         | 0.98   |
| Max. bore (mm)         | 80     |
| Max. bore (in)         | 3.15   |
| Hub H (mm)             | 120    |
| Hub H (in)             | 4.72   |
| Hub L (mm)             | 80     |
| Hub L (in)             | 3.15   |
| Weight (kg)            | 9.12   |
| Weight (lbs)           | 20.11  |