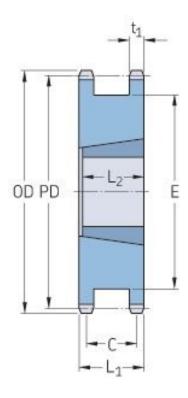

## PHS 20B-1DHSTBH21

| Pitch P (mm)           | 31.75  |
|------------------------|--------|
| Pitch P (in)           | 1.25   |
| No. of teeth           | 21     |
| Pitch diameter<br>(mm) | 213.03 |
| Pitch diameter (in)    | 8.39   |
| Min. bore (mm)         | 25     |
| Min. bore (in)         | 0.98   |
| Max. bore (mm)         | 75     |
| Max. bore (in)         | 2.95   |
| Hub L (mm)             | 68.3   |
| Hub L (in)             | 2.69   |
| Weight (kg)            | 12.5   |
| Weight (lbs)           | 27.56  |
| Bushing no.            | 3020   |