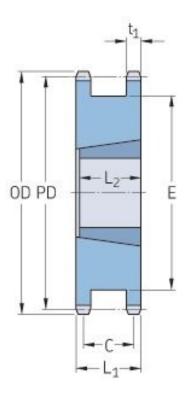

## PHS 20B-1DHSTBH17

| Pitch P (mm)           | 31.75  |
|------------------------|--------|
| Pitch P (in)           | 1.25   |
| No. of teeth           | 17     |
| Pitch diameter<br>(mm) | 172.78 |
| Pitch diameter (in)    | 6.8    |
| Min. bore (mm)         | 25     |
| Min. bore (in)         | 0.98   |
| Max. bore (mm)         | 75     |
| Max. bore (in)         | 2.95   |
| Hub L (mm)             | 68.3   |
| Hub L (in)             | 2.69   |
| Weight (kg)            | 6.36   |
| Weight (lbs)           | 14.02  |
| Bushing no.            | 3020   |