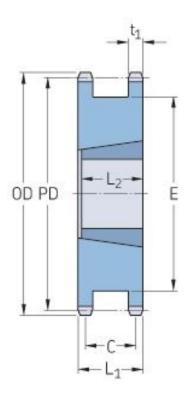

## PHS 20B-1DHSTBH15

| 31.75  |
|--------|
| 1.25   |
| 15     |
| 152.72 |
| 6.01   |
| 16     |
| 0.63   |
| 60     |
| 2.36   |
| 68.3   |
| 2.69   |
| 4.2    |
| 9.26   |
| 2517   |
|        |

 ® SKF is a registered trademark of the SKF Group
© SKF Group 2012
The contents of this publication are the copyright of the publisher and may not be reproduced (even extracts) unless prior written permission is granted. Every care has been taken to ensure the accuracy of the information contained in this publication but no liability can be accepted for any loss or damage whether direct, indirect or consequential arising out of the use of the information contained herein.