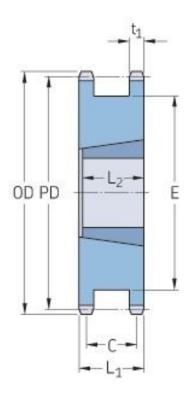

## PHS 16B-1DHSTBH25

| 25.4   |
|--------|
| 1      |
| 25     |
| 178.49 |
| 7.03   |
| 35     |
| 1.38   |
| 90     |
| 3.54   |
| 63.5   |
| 2.5    |
| 9      |
| 19.84  |
| 3525   |
|        |

 ® SKF is a registered trademark of the SKF Group
© SKF Group 2012
The contents of this publication are the copyright of the publisher and may not be reproduced (even extracts) unless prior written permission is granted. Every care has been taken to ensure the accuracy of the information contained in this publication but no liability can be accepted for any loss or damage whether direct, indirect or consequential arising out of the use of the information contained herein.