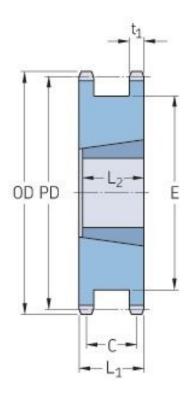

## PHS 16B-1DHSTBH24



| Pitch P (mm)           | 25.4   |
|------------------------|--------|
| Pitch P (in)           | 1      |
| No. of teeth           | 24     |
| Pitch diameter<br>(mm) | 194.59 |
| Pitch diameter (in)    | 7.66   |
| Min. bore (mm)         | 35     |
| Min. bore (in)         | 1.38   |
| Max. bore (mm)         | 90     |
| Max. bore (in)         | 3.54   |
| Hub L (mm)             | 63.5   |
| Hub L (in)             | 2.5    |
| Weight (kg)            | 8.1    |
| Weight (lbs)           | 17.86  |
| Bushing no.            | 3525   |



<sup>®</sup> SKF is a registered trademark of the SKF Group
© SKF Group 2012
The contents of this publication are the copyright of the publisher and may not be reproduced (even extracts) unless prior written permission is granted. Every care has been take