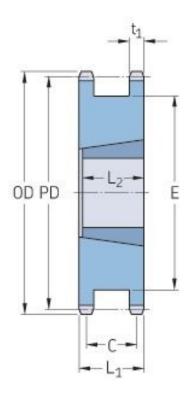

## PHS 16B-1DHSTBH23

| Pitch P (mm)           | 25.4   |
|------------------------|--------|
| Pitch P (in)           | 1      |
| No. of teeth           | 23     |
| Pitch diameter<br>(mm) | 186.59 |
| Pitch diameter (in)    | 7.35   |
| Min. bore (mm)         | 35     |
| Min. bore (in)         | 1.38   |
| Max. bore (mm)         | 90     |
| Max. bore (in)         | 3.54   |
| Hub L (mm)             | 63.5   |
| Hub L (in)             | 2.5    |
| Weight (kg)            | 7.15   |
| Weight (lbs)           | 15.76  |
| Bushing no.            | 3525   |