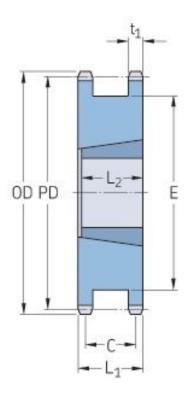

## PHS 16B-1DHSTBH21

| Pitch P (mm)           | 25.4   |
|------------------------|--------|
| Pitch P (in)           | 1      |
| No. of teeth           | 21     |
| Pitch diameter<br>(mm) | 170.43 |
| Pitch diameter (in)    | 6.71   |
| Min. bore (mm)         | 25     |
| Min. bore (in)         | 0.98   |
| Max. bore (mm)         | 75     |
| Max. bore (in)         | 2.95   |
| Hub L (mm)             | 63.5   |
| Hub L (in)             | 2.5    |
| Weight (kg)            | 6      |
| Weight (lbs)           | 13.23  |
| Bushing no.            | 3020   |