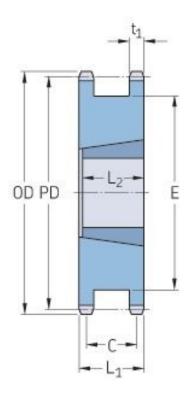

## PHS 16B-1DHSTBH17

| Pitch P (mm)           | 25.4   |
|------------------------|--------|
| Pitch P (in)           | 1      |
| No. of teeth           | 17     |
| Pitch diameter<br>(mm) | 138.22 |
| Pitch diameter (in)    | 5.44   |
| Min. bore (mm)         | 16     |
| Min. bore (in)         | 0.63   |
| Max. bore (mm)         | 65     |
| Max. bore (in)         | 2.56   |
| Hub L (mm)             | 63.5   |
| Hub L (in)             | 2.5    |
| Weight (kg)            | 3.89   |
| Weight (lbs)           | 8.58   |
| Bushing no.            | 2517   |