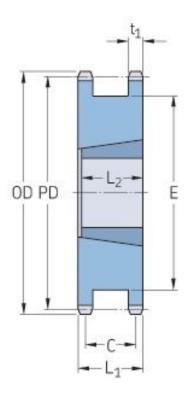

## PHS 16B-1DHSTBH15

| 25.4   |
|--------|
| 1      |
| 15     |
| 122.17 |
| 4.81   |
| 14     |
| 0.55   |
| 50     |
| 1.97   |
| 63.5   |
| 2.5    |
| 3.1    |
| 6.83   |
| 2012   |
|        |

 ® SKF is a registered trademark of the SKF Group
© SKF Group 2012
The contents of this publication are the copyright of the publisher and may not be reproduced (even extracts) unless prior written permission is granted. Every care has been taken to ensure the accuracy of the information contained in this publication but no liability can be accepted for any loss or damage whether direct, indirect or consequential arising out of the use of the information contained herein.