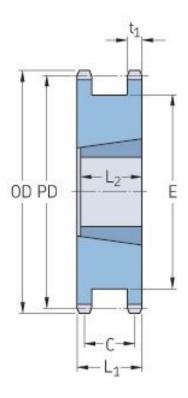

## PHS 12B-1DHSTBH23

| Pitch P (mm)           | 19.05 |
|------------------------|-------|
| Pitch P (in)           | 0.75  |
| No. of teeth           | 23    |
| Pitch diameter<br>(mm) | 139.9 |
| Pitch diameter (in)    | 5.51  |
| Min. bore (mm)         | 16    |
| Min. bore (in)         | 0.63  |
| Max. bore (mm)         | 65    |
| Max. bore (in)         | 2.56  |
| Hub L (mm)             | 49.2  |
| Hub L (in)             | 1.94  |
| Weight (kg)            | 65    |
| Weight (lbs)           | 143.3 |
| Bushing no.            | 2517  |