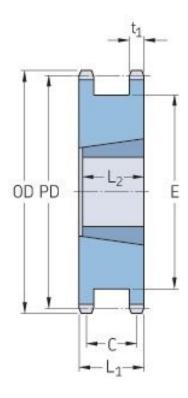

## PHS 12B-1DHSTBH21



| Pitch P (mm)           | 19.05  |
|------------------------|--------|
| Pitch P (in)           | 0.75   |
| No. of teeth           | 21     |
| Pitch diameter<br>(mm) | 127.82 |
| Pitch diameter (in)    | 5.03   |
| Min. bore (mm)         | 16     |
| Min. bore (in)         | 0.63   |
| Max. bore (mm)         | 65     |
| Max. bore (in)         | 2.56   |
| Hub L (mm)             | 49.2   |
| Hub L (in)             | 1.94   |
| Weight (kg)            | 65     |
| Weight (lbs)           | 143.3  |
| Bushing no.            | 2517   |



<sup>®</sup> SKF is a registered trademark of the SKF Group
© SKF Group 2012
The contents of this publication are the copyright of the publisher and may not be reproduced (even extracts) unless prior written permission is granted. Every care has been take