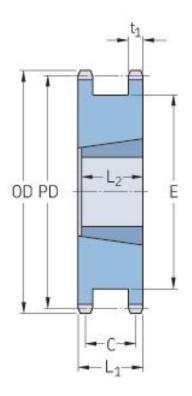

## PHS 12B-1DHSTBH19



| Pitch P (mm)           | 19.05  |
|------------------------|--------|
| Pitch P (in)           | 0.75   |
| No. of teeth           | 19     |
| Pitch diameter<br>(mm) | 115.75 |
| Pitch diameter (in)    | 4.56   |
| Min. bore (mm)         | 14     |
| Min. bore (in)         | 0.55   |
| Max. bore (mm)         | 50     |
| Max. bore (in)         | 1.97   |
| Hub L (mm)             | 49.2   |
| Hub L (in)             | 1.94   |
| Weight (kg)            | 50     |
| Weight (lbs)           | 110.23 |
| Bushing no.            | 2012   |

 ® SKF is a registered trademark of the SKF Group
© SKF Group 2012
The contents of this publication are the copyright of the publisher and may not be reproduced (even extracts) unless prior written permission is granted. Every care has been taken to ensure