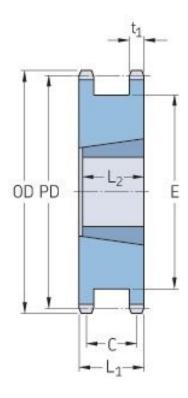

## PHS 12B-1DHSTBH18

| Pitch P (mm)           | 19.05  |
|------------------------|--------|
| Pitch P (in)           | 0.75   |
| No. of teeth           | 18     |
| Pitch diameter<br>(mm) | 109.71 |
| Pitch diameter (in)    | 4.32   |
| Min. bore (mm)         | 14     |
| Min. bore (in)         | 0.55   |
| Max. bore (mm)         | 50     |
| Max. bore (in)         | 1.97   |
| Hub L (mm)             | 49.2   |
| Hub L (in)             | 1.94   |
| Weight (kg)            | 50     |
| Weight (lbs)           | 110.23 |
| Bushing no.            | 2012   |