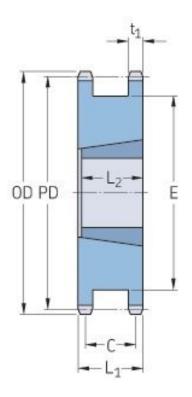

Sprockets Metric Double Simplex, Taper Bushed Type ATB

## PHS 12B-1DHSTBH16

| Pitch P (mm)           | 19.05 |
|------------------------|-------|
| Pitch P (in)           | 0.75  |
| No. of teeth           | 16    |
| Pitch diameter<br>(mm) | 97.63 |
| Pitch diameter (in)    | 3.84  |
| Min. bore (mm)         | 14    |
| Min. bore (in)         | 0.55  |
| Max. bore (mm)         | 42    |
| Max. bore (in)         | 1.65  |
| Hub L (mm)             | 49.2  |
| Hub L (in)             | 1.94  |
| Weight (kg)            | 42    |
| Weight (lbs)           | 92.59 |
| Bushing no.            | 1615  |