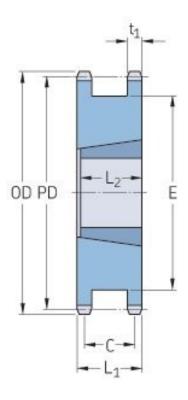

## PHS 12B-1DHSTBH15

| Pitch P (mm)           | 19.05 |
|------------------------|-------|
| Pitch P (in)           | 0.75  |
| No. of teeth           | 15    |
| Pitch diameter<br>(mm) | 91.61 |
| Pitch diameter (in)    | 3.61  |
| Min. bore (mm)         | 14    |
| Min. bore (in)         | 0.55  |
| Max. bore (mm)         | 42    |
| Max. bore (in)         | 1.65  |
| Hub L (mm)             | 49.2  |
| Hub L (in)             | 1.94  |
| Weight (kg)            | 42    |
| Weight (lbs)           | 92.59 |
| Bushing no.            | 1615  |