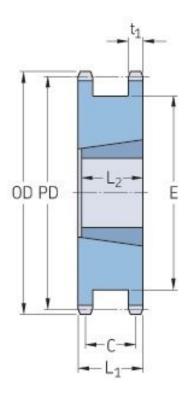

## PHS 12B-1DHSTBH14



| Pitch P (mm)           | 19.05 |
|------------------------|-------|
| Pitch P (in)           | 0.75  |
| No. of teeth           | 14    |
| Pitch diameter<br>(mm) | 85.62 |
| Pitch diameter (in)    | 3.37  |
| Min. bore (mm)         | 11    |
| Min. bore (in)         | 0.43  |
| Max. bore (mm)         | 32    |
| Max. bore (in)         | 1.26  |
| Hub L (mm)             | 49.2  |
| Hub L (in)             | 1.94  |
| Weight (kg)            | 32    |
| Weight (lbs)           | 70.55 |
| Bushing no.            | 1215  |

 ® SKF is a registered trademark of the SKF Group
© SKF Group 2012
The contents of this publication are the copyright of the publisher and may not be reproduced (even extracts) unless prior written permission is granted. Every care has been taken to ensure the accuracy of