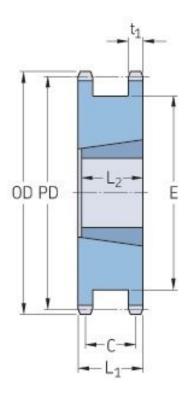

Sprockets Metric Double Simplex, Taper Bushed Type ATB

## PHS 12B-1DHSTBH13



| Pitch P (mm)           | 19.05 |
|------------------------|-------|
| Pitch P (in)           | 0.75  |
| No. of teeth           | 13    |
| Pitch diameter<br>(mm) | 79.59 |
| Pitch diameter (in)    | 3.13  |
| Min. bore (mm)         | 11    |
| Min. bore (in)         | 0.43  |
| Max. bore (mm)         | 32    |
| Max. bore (in)         | 1.26  |
| Hub L (mm)             | 49.2  |
| Hub L (in)             | 1.94  |
| Weight (kg)            | 32    |
| Weight (lbs)           | 70.55 |
| Bushing no.            | 1215  |

 ® SKF is a registered trademark of the SKF Group
© SKF Group 2012
The contents of this publication are the copyright of the publisher and may not be reproduced (even extracts) unless prior written permission is granted. Every care has been taken to ensure the accuracy of