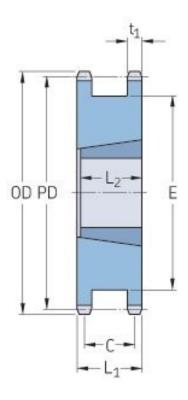

## PHS 12B-1DHSTBH12

| Pitch P (mm)           | 19.05 |
|------------------------|-------|
| Pitch P (in)           | 0.75  |
| No. of teeth           | 12    |
| Pitch diameter<br>(mm) | 73.61 |
| Pitch diameter (in)    | 2.9   |
| Min. bore (mm)         | 11    |
| Min. bore (in)         | 0.43  |
| Max. bore (mm)         | 32    |
| Max. bore (in)         | 1.26  |
| Hub L (mm)             | 49.2  |
| Hub L (in)             | 1.94  |
| Weight (kg)            | 32    |
| Weight (lbs)           | 70.55 |
| Bushing no.            | 1215  |