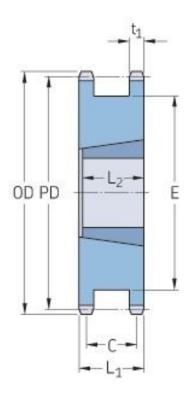

## PHS 10B-1DHSTBH25



| Pitch P (mm)           | 15.88  |
|------------------------|--------|
| Pitch P (in)           | 0.63   |
| No. of teeth           | 25     |
| Pitch diameter<br>(mm) | 15.88  |
| Pitch diameter (in)    | 0.63   |
| Min. bore (mm)         | 14     |
| Min. bore (in)         | 0.55   |
| Max. bore (mm)         | 50     |
| Max. bore (in)         | 1.97   |
| Hub L (mm)             | 42     |
| Hub L (in)             | 1.65   |
| Weight (kg)            | 50     |
| Weight (lbs)           | 110.23 |
| Bushing no.            | 2012   |
|                        |        |

 ® SKF is a registered trademark of the SKF Group
© SKF Group 2012
The contents of this publication are the copyright of the publisher and may not be reproduced (even extracts) unless prior written permission is granted.