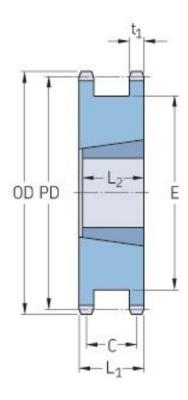

## PHS 10B-1DHSTBH21

| Pitch P (mm)           | 15.88  |
|------------------------|--------|
| Pitch P (in)           | 0.63   |
| No. of teeth           | 21     |
| Pitch diameter<br>(mm) | 15.88  |
| Pitch diameter (in)    | 0.63   |
| Min. bore (mm)         | 14     |
| Min. bore (in)         | 0.55   |
| Max. bore (mm)         | 50     |
| Max. bore (in)         | 1.97   |
| Hub L (mm)             | 42     |
| Hub L (in)             | 1.65   |
| Weight (kg)            | 50     |
| Weight (lbs)           | 110.23 |
| Bushing no.            | 2012   |