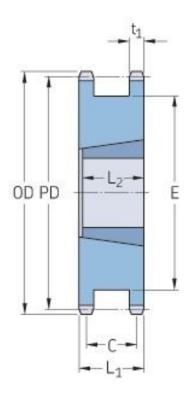

## PHS 10B-1DHSTBH19



| Pitch P (mm)           | 15.88 |
|------------------------|-------|
| Pitch P (in)           | 0.63  |
| No. of teeth           | 19    |
| Pitch diameter<br>(mm) | 15.88 |
| Pitch diameter (in)    | 0.63  |
| Min. bore (mm)         | 14    |
| Min. bore (in)         | 0.55  |
| Max. bore (mm)         | 42    |
| Max. bore (in)         | 1.65  |
| Hub L (mm)             | 42    |
| Hub L (in)             | 1.65  |
| Weight (kg)            | 42    |
| Weight (lbs)           | 92.59 |
| Bushing no.            | 1615  |

 ® SKF is a registered trademark of the SKF Group
© SKF Group 2012
The contents of this publication are the copyright of the publisher and may not be reproduced (even extracts) unless prior written permission is granted. Every care has been taken to ensure the accuracy of