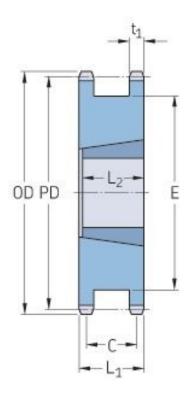

## PHS 10B-1DHSTBH15

| Pitch P (mm)           | 15.88 |
|------------------------|-------|
| Pitch P (in)           | 0.63  |
| No. of teeth           | 15    |
| Pitch diameter<br>(mm) | 15.88 |
| Pitch diameter (in)    | 0.63  |
| Min. bore (mm)         | 11    |
| Min. bore (in)         | 0.43  |
| Max. bore (mm)         | 32    |
| Max. bore (in)         | 1.26  |
| Hub L (mm)             | 42    |
| Hub L (in)             | 1.65  |
| Weight (kg)            | 32    |
| Weight (lbs)           | 70.55 |
| Bushing no.            | 1215  |