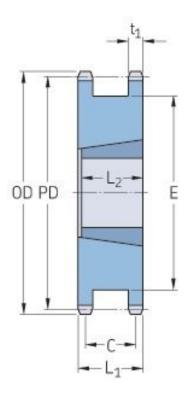

Sprockets Metric Double Simplex, Taper Bushed Type ATB

## PHS 08B-1DHSTBH18



| Pitch P (mm)           | 12.7 |
|------------------------|------|
| Pitch P (in)           | 0.5  |
| No. of teeth           | 18   |
| Pitch diameter<br>(mm) | 12.7 |
| Pitch diameter (in)    | 0.5  |
| Min. bore (mm)         | 11   |
| Min. bore (in)         | 0.43 |
| Max. bore (mm)         | 32   |
| Max. bore (in)         | 1.26 |
| Hub L (mm)             | 35.7 |
| Hub L (in)             | 1.41 |
| Weight (kg)            | 0.46 |
| Weight (lbs)           | 1.01 |
| Bushing no.            | 1215 |
|                        |      |

 ® SKF is a registered trademark of the SKF Group
© SKF Group 2012
The contents of this publication are the copyright of the publisher and may not be reproduced (even extracts) unless prior written permission is granted. Every care has been taken to ens