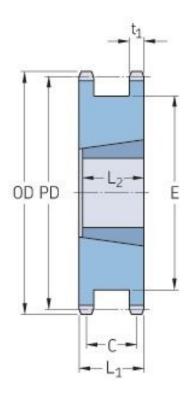

## PHS 08B-1DHSTBH15

| Pitch P (mm)           | 12.7 |
|------------------------|------|
| Pitch P (in)           | 0.5  |
| No. of teeth           | 15   |
| Pitch diameter<br>(mm) | 12.7 |
| Pitch diameter (in)    | 0.5  |
| Min. bore (mm)         | 9    |
| Min. bore (in)         | 0.35 |
| Max. bore (mm)         | 25   |
| Max. bore (in)         | 0.98 |
| Hub L (mm)             | 35.7 |
| Hub L (in)             | 1.41 |
| Weight (kg)            | 0.4  |
| Weight (lbs)           | 0.88 |
| Bushing no.            | 1008 |